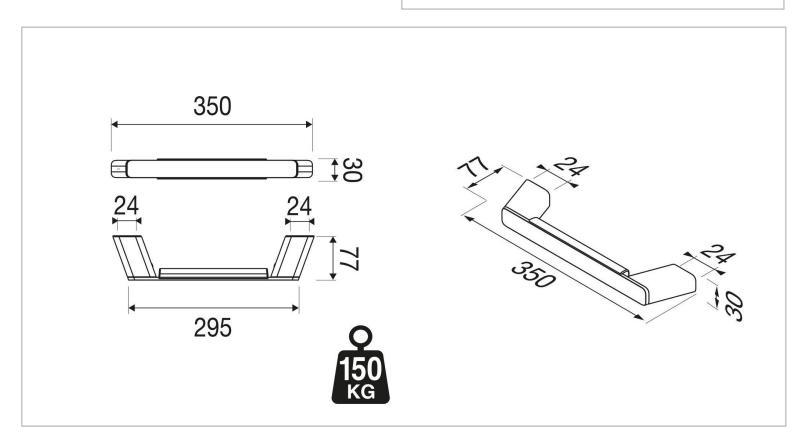

Brand: Geesa, Netherlands

Name: Shift Black – Grab rail 30 cm

Item Code: 9906-06

Designer: Geesa Color / Finish: Black

Dimensions: Overall (LxWxH in cm)

35 x 7.7 x 3 cm

## Product info:

• Finishing: Powder Coating

• Material: ABS; Brass; Stainless steel

Mounting type: Screws

Mounting set included: Yes

Center to center distance (mm): 24

Weight limit (kg): 150

• Firm grip thanks to soft material and ergonomic shape